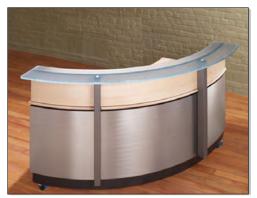

### A Variety of Styles For All of Your Event Needs

Mobile, Convenient and Durable - Our collection of Back Bars and Full Bars are Fully Customizable to Ensure You Get Exactly What You Are Looking For

The Beaumont

The Rhombus II (2 Separate Pieces)

The Valencia Back Bar

The London Back Bar Shown with Aries Square Banquet Tables

The Piazza Shown in Stainless Steel

The Lunula Shown in Stainless Steel with Frosted Glass Top

The Oxbow Shown in Maple Wood with Black Quartz Top

The Cambre Shown with Fiber Resin Front Lower Panel and SS Upper Panel and Black Quartz Top

The London