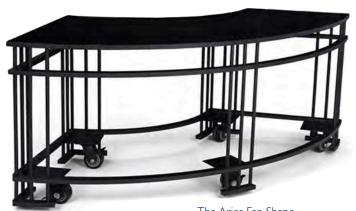

# Tables For Every Venue SOMETHING FOR EVERY TASTE

The Archmont Banquet Table with Black Glass Tops and Casters

The Aries Round with Quartz Top

The Aries Fan Shape Shown with Black Glass Recessed Top and Casters