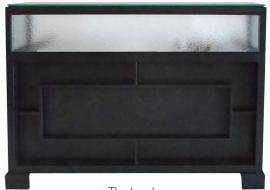

The Rhombus II (2 Separate Pieces)

The Valencia Back Bar

The London Back Bar Shown with Aries Square Banquet Tables

The Piazza Shown in Stainless Steel

The Lunula Shown in Stainless Steel with Frosted Glass Top