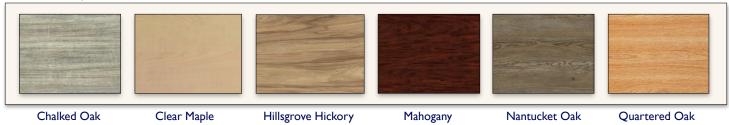

#### 5 Standard Solid Wood Tabletop Colors Available

CHI Natural Cherry

CH<sub>2</sub> American Cherry

CH<sub>3</sub>

2 Standard Wood Finishes Available: Smooth Finish and Distressed Finish

CH4

CH<sub>5</sub> Monticello Cherry Washington Cherry Williamsburg Cherry