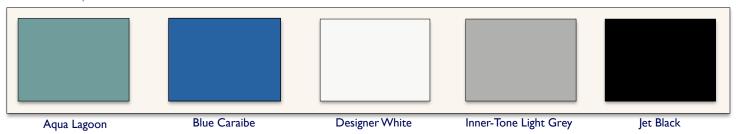

#### Our Most Popular Glass Tabletop Colors

\*Additional glass tabletop colors are available. We can match your color choice if you provide us with either a sample or the Pantone Color Code.

To ensure accuracy, chips from the PANTONE color books should always accompany the PO.