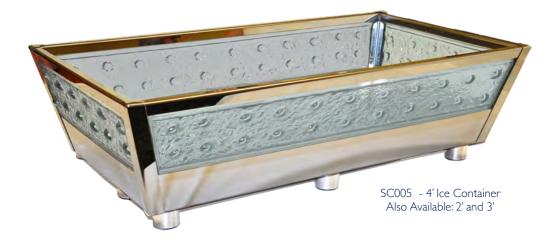

# Stunning Ice Containers

## Unrivaled in Quality and Style

-Stainless Steel Frames -Tempered Hand Cut Glass Panels -Removable Trays -Drain -Multiple Sizes

# **PRODUCT GALLERY**

Aries Banquet Tables

London Banquet Tables

Aries Banquet Tables

SC005 Ice Chest (2' and 4' shown)

Service Cart with Tabletop Rhombus

Rhombus Back Bars