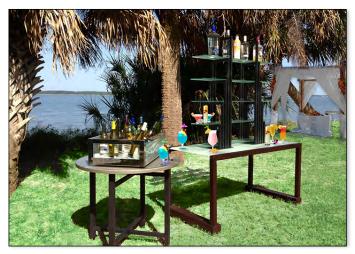

# **TABLETOP PRESENTATION**

Tabletop Rhombus with Pearl White Glass Shelves

with Clear Textured Glass Shelves