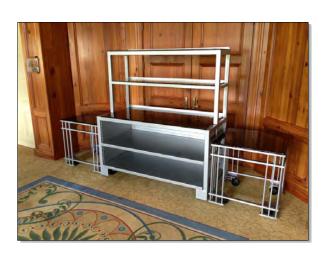

# **SERVICE CARTS / CATERING CABINETS**

Service Cart with Open and Closed Storage

### **Service Carts and Catering Cabinets**

The Perfect Solution For Quick Setups and In-house Events of all Kinds

Catering Cabinet with Quartz Top and Storage with Double Doors and Side Pullout Drawer Bottom