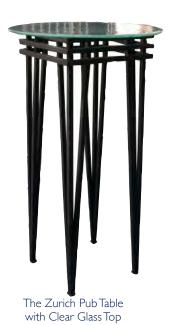

### Pedestal Frames with Fiber Resin Tops

Perfect for your outdoor areas or indoor cafes, lounges or bar areas

To request a custom quote - fax or email your request to <u>info@isinglassinc.com</u> or go online at <u>isinglassdesigns.com</u> and submit a request for a custom quote. All RFQ's must be received in writing via fax or email.