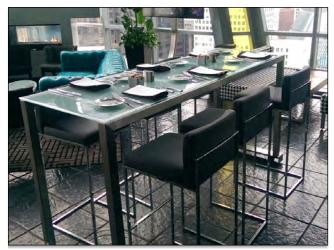

## **New Styles and Designs**

Ideal for Your Bar, Lounge and Cafe Areas

The Navassa Pub Table Shown with Black Glass

# **PUB TABLES and BARSTOOLS**

The Winslow Barstool