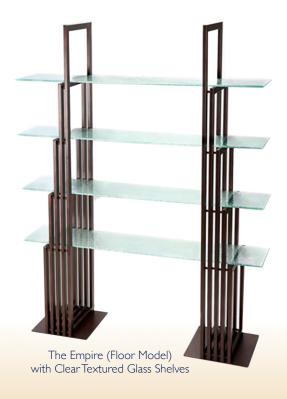

# **TABLETOP PRESENTATION**

Tabletop Rhombus with Pearl White Glass Shelves

with Clear Textured Glass Shelves