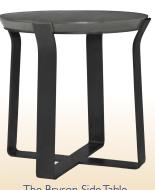

### Coffee Tables, Consoles, Side Tables

For the Lobby, Rooms, Suites, Office Spaces, Hallways, Lounge Areas . . .

The Bryson Side Table Shown with Grey Wood Top