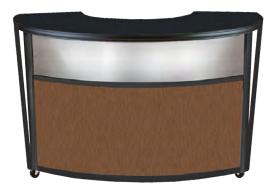

### A Variety of Styles For All of Your Event Needs

Mobile, Convenient and Durable - Our collection of Back Bars and Full Bars are Fully Customizable to Ensure You Get Exactly What You Are Looking For

The Beaumont

The Rhombus II (2 Separate Pieces)

The Valencia Back Bar

The London Back Bar Shown with Aries Square Banquet Tables

The Piazza Shown in Stainless Steel

The Lunula Shown in Stainless Steel with Frosted Glass Top