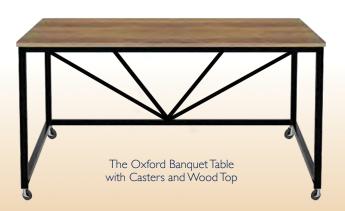

# Tables For Every Venue SOMETHING FOR EVERY TASTE

The Archmont Banquet Table with Black Glass Tops and Casters

The Aries Round with Quartz Top

The Aries Fan Shape Shown with Black Glass Recessed Top and Casters