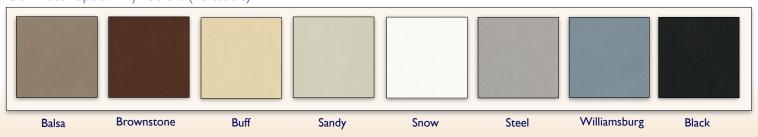

#### Our Most Popular Vinyl Colors (Barstools)

<sup>\*</sup>Additional vinyl colors or leather options are available