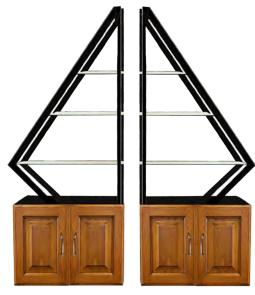

# **TABLETOP PRESENTATION**

Tabletop Rhombus with Pearl White Glass Shelves

with Clear Textured Glass Shelves