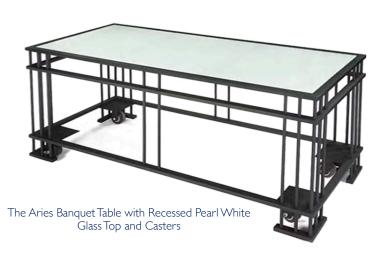

# Tables For Every Venue SOMETHING FOR EVERY TASTE

The Archmont Banquet Table with Black Glass Tops and Casters

The Aries Round with Quartz Top

The Aries Fan Shape Shown with Black Glass Recessed Top and Casters