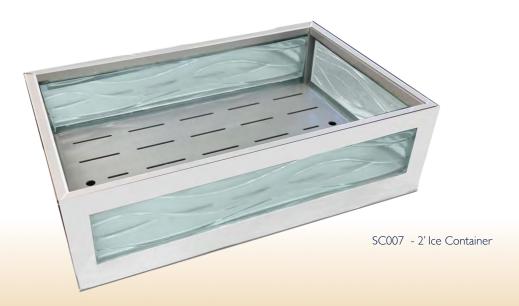

# Stunning Ice Containers

## Unrivaled in Quality and Style

-Stainless Steel Frames -Tempered Hand Cut Glass Panels -Removable Trays -Drain -Multiple Sizes

# **PRODUCT GALLERY**

Covington Bar Height Table with Franciscan Barstools

Wind Thru the Window

Classic Scissor Table and London Mobile Table with SC007 Ice Chest and The Tabletop Empire

Oslo Nesting Tables