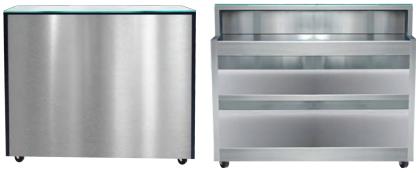

### A Variety of Styles For All of Your Event Needs

Mobile, Convenient and Durable - Our collection of Back Bars and Full Bars are Fully Customizable to Ensure You Get Exactly What You Are Looking For

The Beaumont

The Rhombus II (2 Separate Pieces)

The Valencia Back Bar

The London Back Bar Shown with Aries Square Banquet Tables

The Piazza Shown in Stainless Steel

The Lunula Shown in Stainless Steel with Frosted Glass Top

The Oxbow Shown in Maple Wood with Black Quartz Top

The Cambre Shown with Fiber Resin Front Lower Panel and SS Upper Panel and Black Quartz Top

The London