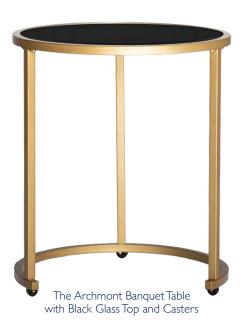

# Tables For Every Venue SOMETHING FOR EVERY TASTE

The Archmont Banquet Table with Black Glass Tops and Casters

The Aries Round with Quartz Top

The Aries Fan Shape Shown with Black Glass Recessed Top and Casters