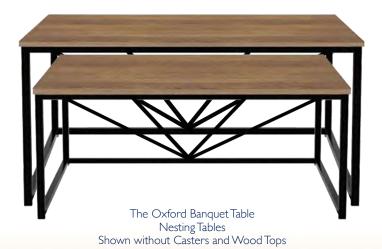

# Tables For Every Venue SOMETHING FOR EVERY TASTE

The Archmont Banquet Table with Black Glass Tops and Casters

The Aries Round with Quartz Top

The Aries Fan Shape Shown with Black Glass Recessed Top and Casters