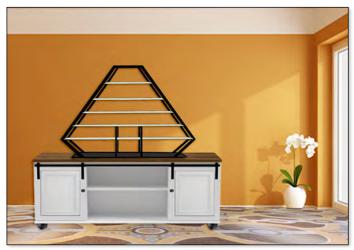

# **TABLETOP PRESENTATION**

Tabletop Rhombus with Pearl White Glass Shelves

with Clear Textured Glass Shelves