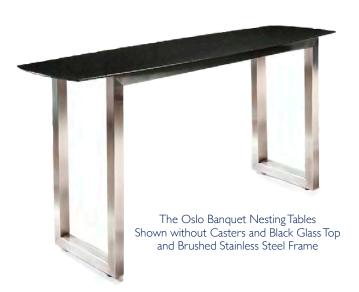

# **PRODUCT GALLERY**

Covington Bar Height Table with Franciscan Barstools

Wind Thru the Window

Classic Scissor Table and London Mobile Table with SC007 Ice Chest and The Tabletop Empire

Oslo Nesting Tables