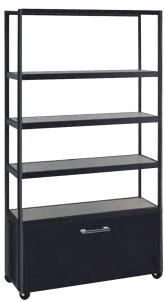

# **TABLETOP PRESENTATION**

Tabletop Rhombus with Pearl White Glass Shelves

with Clear Textured Glass Shelves