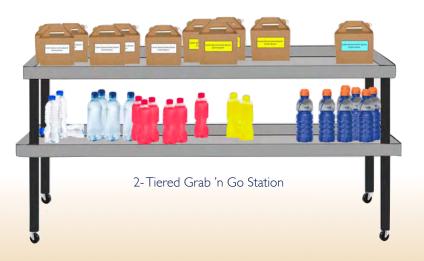

### Grab 'n Go Stations

### Fast, Easy and Convenient

The simple and modern approach to provide your patrons with on the go snacks and light meals.

Your Guests Will Love the Convenience of these Grab 'n Go Stations