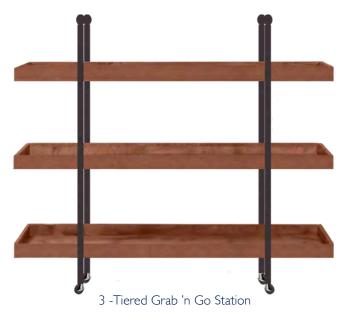

### Grab 'n Go Stations

### Fast, Easy and Convenient

The simple and modern approach to provide your patrons with on the go snacks and light meals.

Your Guests Will Love the Convenience of these Grab 'n Go Stations