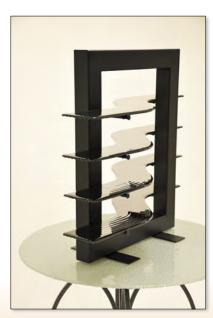

# **TABLETOP PRESENTATION**

Tabletop Rhombus with Pearl White Glass Shelves

with Clear Textured Glass Shelves