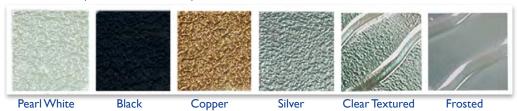

#### Our Most Popular Glass Tabletop Colors

\*Additional glass tabletop colors are available. We can match your color choice if you provide us with either a sample or the Pantone Color Code.

To ensure accuracy, chips from the PANTONE color books should always accompany the PO.