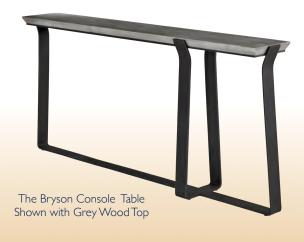

### Coffee Tables, Consoles, Side Tables

For the Lobby, Rooms, Suites, Office Spaces, Hallways, Lounge Areas . . .

The Bryson Side Table Shown with Grey Wood Top