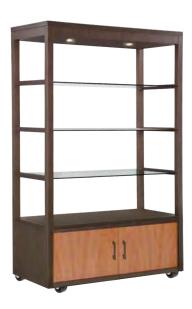

# **SERVICE CARTS / CATERING CABINETS**

Service Cart with Open and Closed Storage

### **Service Carts and Catering Cabinets**

The Perfect Solution For Quick Setups and In-house Events of all Kinds

Catering Cabinet with Quartz Top and Storage with Double Doors and Side Pullout Drawer Bottom