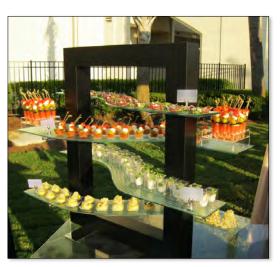

# **TABLETOP PRESENTATION**

Tabletop Rhombus with Pearl White Glass Shelves

with Clear Textured Glass Shelves