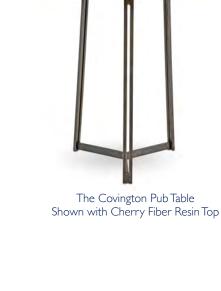

### Pedestal Frames with Fiber Resin Tops

Perfect for your outdoor areas or indoor cafes, lounges or bar areas

To request a custom quote - fax or email your request to <u>info@isinglassinc.com</u> or go online at <u>isinglassdesigns.com</u> and submit a request for a custom quote. All RFQ's must be received in writing via fax or email.