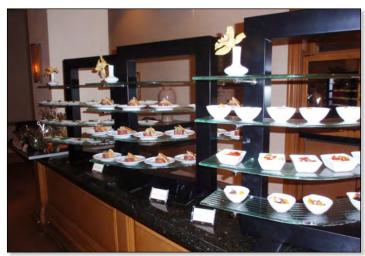

# **TABLETOP PRESENTATION**

Tabletop Rhombus with Pearl White Glass Shelves

with Clear Textured Glass Shelves