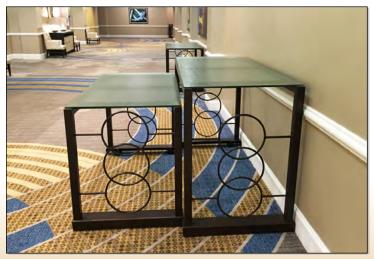

Crosswinds



WW001 - Wind Thru the Window



PW001 - The Porthole

# **TABLETOP PRESENTATION**





Tabletop Rhombus with Pearl White Glass Shelves



with Clear Textured Glass Shelves



# **PRODUCT GALLERY**





Covington Bar Height Table with Franciscan Barstools



Wind Thru the Window



Classic Scissor Table and London Mobile Table with SC007 Ice Chest and The Tabletop Empire



Oslo Nesting Tables



Kuro Banquet Tables



London Banquet Tables

# **PRODUCT GALLERY**





Aries Banquet Tables



London Banquet Tables



Aries Banquet Tables



SC005 Ice Chest (2' and 4' shown)



Service Cart with Tabletop Rhombus



Rhombus Back Bars

# **PRODUCT GALLERY**





Milan Banquet Tables with Brushed Stainless Steel Frames



Aries Fan Shape Tables and Classic Scissor Table (center)



London Mobile Banquet Tables (customized with inset rings)



Zurich Banquet Tables



Belmont Coffee Table



London Nesting Tables with Brushed Stainless Steel Frames



### Pedestal Frames with Fiber Resin Tops

Perfect for your outdoor areas or indoor cafes, lounges or bar areas



To request a custom quote - fax or email your request to <u>info@isinglassinc.com</u> or go online at <u>isinglassdesigns.com</u> and submit a request for a custom quote. All RFQ's must be received in writing via fax or email.

All orders require a 50% deposit.

To see our full line of products and options, please visit our website at <u>isinglassdesigns.com</u> Tel: 317-815-5590. Fax: 317-844-8663.

#### **DESIGN IT YOUR WAY**

Shapes, Sizes, Heights, Colors, Styles, Textures and Concepts at Your Fingerti