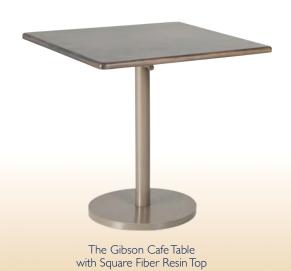

### Pedestal Frames with Fiber Resin Tops

Perfect for your outdoor areas or indoor cafes, lounges or bar areas

To request a custom quote - fax or email your request to <u>info@isinglassinc.com</u> or go online at <u>isinglassdesigns.com</u> and submit a request for a custom quote. All RFQ's must be received in writing via fax or email.