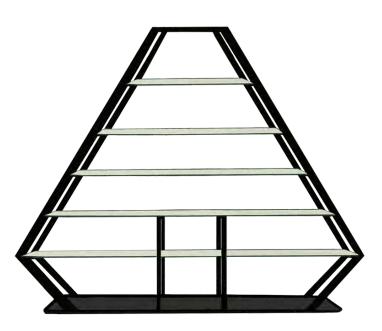

# **TABLETOP PRESENTATION**

Tabletop Rhombus with Pearl White Glass Shelves

with Clear Textured Glass Shelves