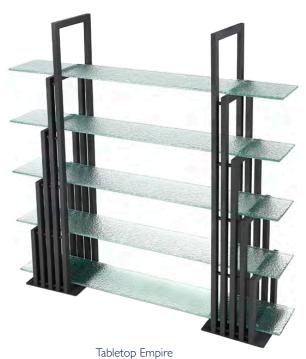

# **TABLETOP PRESENTATION**

Tabletop Rhombus with Pearl White Glass Shelves

with Clear Textured Glass Shelves

# **PRODUCT GALLERY**

Covington Bar Height Table with Franciscan Barstools

Wind Thru the Window

Classic Scissor Table and London Mobile Table with SC007 Ice Chest and The Tabletop Empire

Oslo Nesting Tables