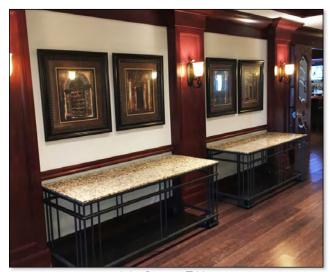

### Coffee Tables, Consoles, Side Tables

For the Lobby, Rooms, Suites, Office Spaces, Hallways, Lounge Areas . . .

The Bryson Side Table Shown with Grey Wood Top

# **ALL OCCASION TABLES**

The Madison Square Coffee Table Shown with Wood Top

The Madison Side Table Shown with Cherry Wood Top