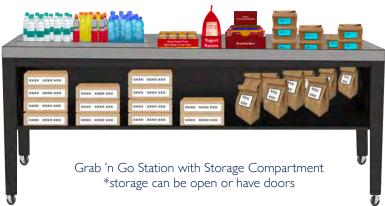

### Grab 'n Go Stations

### Fast, Easy and Convenient

The simple and modern approach to provide your patrons with on the go snacks and light meals.

Your Guests Will Love the Convenience of these Grab 'n Go Stations