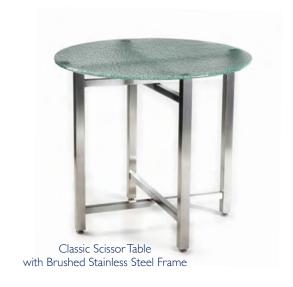

# **PRODUCT GALLERY**

Covington Bar Height Table with Franciscan Barstools

Wind Thru the Window

Classic Scissor Table and London Mobile Table with SC007 Ice Chest and The Tabletop Empire

Oslo Nesting Tables

# **PRODUCT GALLERY**

Milan Banquet Tables with Brushed Stainless Steel Frames

Aries Fan Shape Tables and Classic Scissor Table (center)

London Mobile Banquet Tables (customized with inset rings)

Zurich Banquet Tables