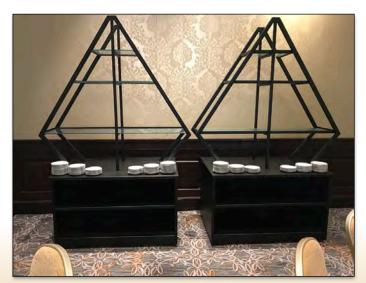

# **TABLETOP PRESENTATION**

Tabletop Rhombus with Pearl White Glass Shelves

with Clear Textured Glass Shelves