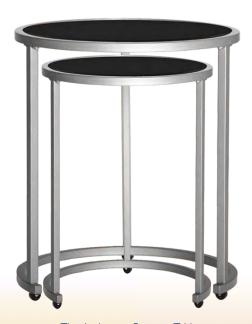

# **PRODUCT GALLERY**

Covington Bar Height Table with Franciscan Barstools

Wind Thru the Window

Classic Scissor Table and London Mobile Table with SC007 Ice Chest and The Tabletop Empire

Oslo Nesting Tables