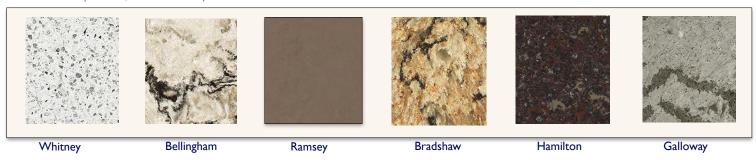

#### Our Most Popular Quartz Tabletop Colors

For our customers who desire a natural stone look - Isinglass exclusively offers the option of Cambria Quartz. A myriad of additional quartz colors are available.