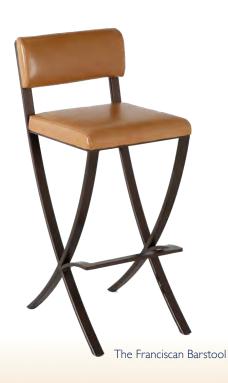

# **PRODUCT GALLERY**

Covington Bar Height Table with Franciscan Barstools

Wind Thru the Window

Classic Scissor Table and London Mobile Table with SC007 Ice Chest and The Tabletop Empire

Oslo Nesting Tables