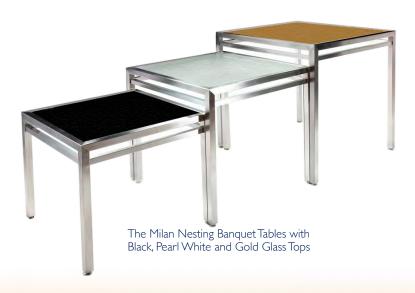

# Tables For Every Venue SOMETHING FOR EVERY TASTE

The Archmont Banquet Table with Black Glass Tops and Casters

The Aries Round with Quartz Top

The Aries Fan Shape Shown with Black Glass Recessed Top and Casters