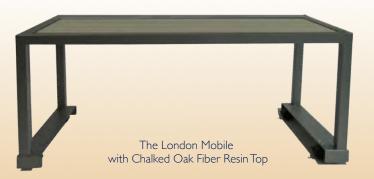

The Oxbow Shown in Maple Wood with Black Quartz Top

The Cambre Shown with Fiber Resin Front Lower Panel and SS Upper Panel and Black Quartz Top

The London