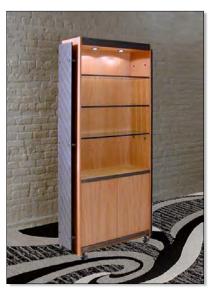

# **TABLETOP PRESENTATION**

Tabletop Rhombus with Pearl White Glass Shelves

with Clear Textured Glass Shelves