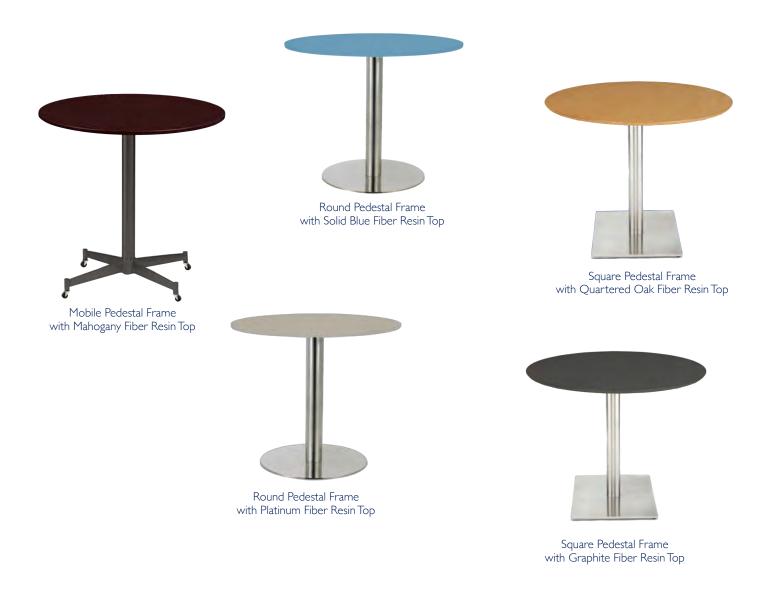

### Pedestal Frames with Fiber Resin Tops

Perfect for your outdoor areas or indoor cafes, lounges or bar areas

To request a custom quote - fax or email your request to <u>info@isinglassinc.com</u> or go online at <u>isinglassdesigns.com</u> and submit a request for a custom quote. All RFQ's must be received in writing via fax or email.