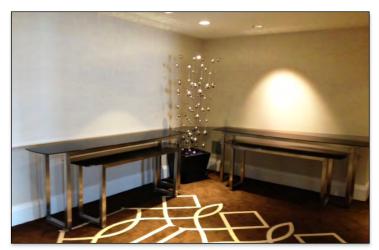

### Coffee Tables, Consoles, Side Tables

For the Lobby, Rooms, Suites, Office Spaces, Hallways, Lounge Areas . . .

The Bryson Side Table Shown with Grey Wood Top

# **ALL OCCASION TABLES**

The Madison Square Coffee Table Shown with Wood Top

The Madison Side Table Shown with Cherry Wood Top