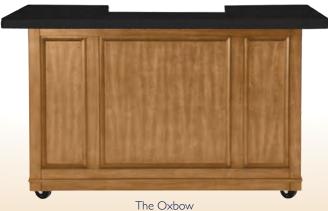

The Oxbow Shown in Maple Wood with Black Quartz Top

The Cambre Shown with Fiber Resin Front Lower Panel and SS Upper Panel and Black Quartz Top

The London